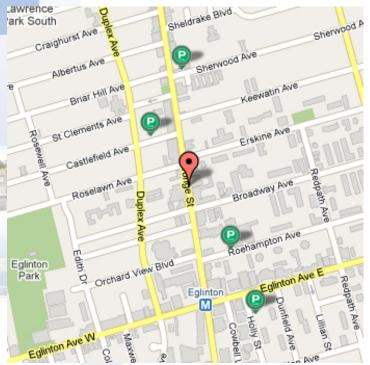

### DIRECTIONS

#### BY TRANSIT:

Take the subway to Eglinton Station (on the Yonge Line) and walk two blocks north on Yonge Street. Please note the TTC location on the map.

#### BY CAR (FROM EAST):

Take the 401 west to Yonge Street. Travel south on Yonge Street. Spacco is two blocks north of Eglinton. Please note the Green P parking on the map.

#### BY CAR (FROM WEST):

Take the 401 east to Yonge Street. Travel south on Yonge Street. Spacco is two blocks north of Eglinton. Please note the Green P parking on the map.